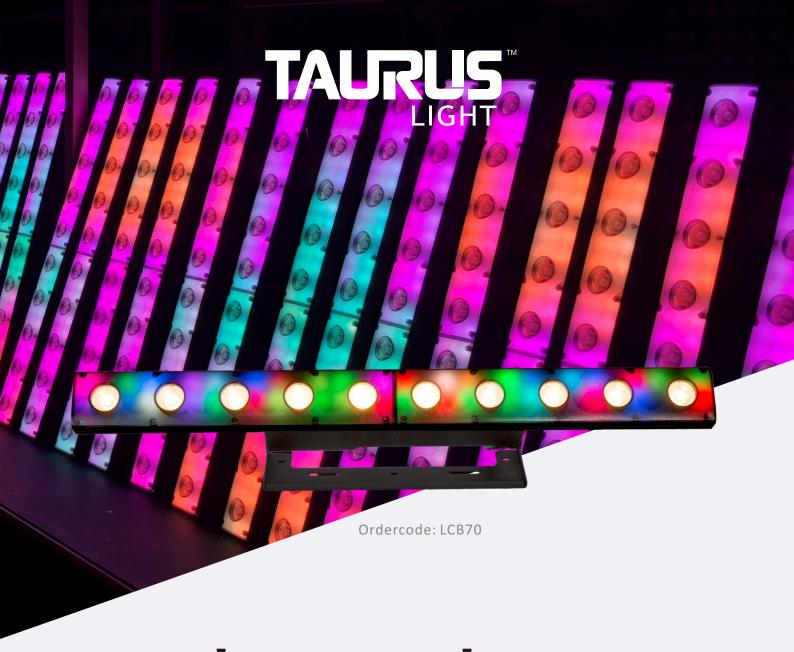

## Led color bar 70

LED Color Bar 70 is really a functional and impressive new led effect lights. It equipped with 10pcs 3W CREE Warm White LED and 60pcs 5050SMD RGB 3in1LEDs, each LEDs can pixel control. With Artnet, RDM, Klingnet and DMX, the units is very easy to operation and suitable for software control, such as Madrix, LED Master, etc. It it a ideal product for use in DJ, Party, Hotel, Night Bar and etc.

- LEDs: 10pcs 3W Cree warm white 60pcs 5050 RGB 3in1
- RGB color mixing
- Pixel Control
- Beam angle: 4°
- Dimmer: Linear digital 0~100%
- Advanced cooling system
- DMX Modes: 11CH,20CH,47CH,190CH
- Artnet
- Support RDM
- AC power: 90V-240V,50/60Hz
- Max power consumption: 60W
- Preset programs with adjustable speed
- Size: 78x8x11cm